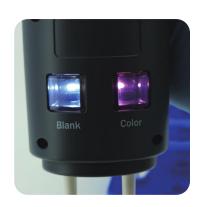

#### • Intuitive and Rapid Measurement

Through the transparent window, the color of the sample water can be intuitively observed.