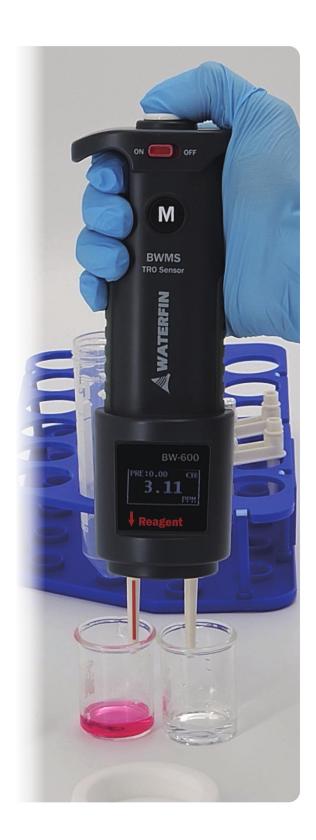

#### • Intuitive and Rapid Measurement

Through the transparent window, the color of the sample water can be intuitively observed.

# Simplely dip the tips of BW-600 into the sample water and press the button to take a measurement.

There's no need to waste time adding the sample to a vial, adding reagents, shaking, or zeroing the device each time.