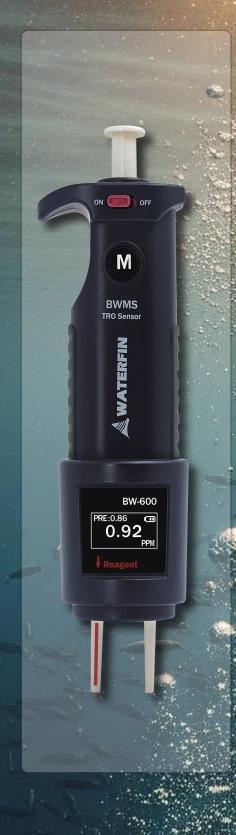

# **BW-600**

The World's First Portable TRO sensor with **CARTRIDGE TYPE** reagents.

## **FEATURES**

Easy to use Cartridge type reagent replacement Suitable for all types of water (Seawater, Freshwater and Brackish Water) **BWMS** Optimized **USB C-Type Rechargeable Battery** Ergonomic design