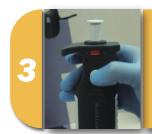

### Charge and GO

No battery replacement is needed, and the widely compatible standard USB-C connector enables quick and easy charging anywhere, minimizing preparation time.

Attach the reagent cartridge