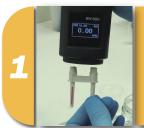

# Simplely dip the tips of BW-600 into the sample water and press the button to take a measurement.

There's no need to waste time adding the sample to a vial, adding reagents, shaking, or zeroing the device each time.

Zero Calibration & Measuring in one drawing sample

Press M button to measure

Check QR code to more info How to use BW-600

Portable TRO sensor BW-600