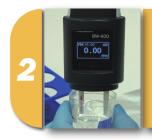

Zero Calibration & Measuring in one drawing sample

Press M button to measure

Check QR code to more info How to use BW-600

Portable TRO sensor BW-600

# Simplely dip the tips of BW-600 into the sample water and press the button to take a measurement.

There's no need to waste time adding the sample to a vial, adding reagents, shaking, or zeroing the device each time.