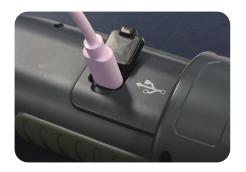

### Charge and GO

No battery replacement is needed, and the widely compatible standard USB-C connector enables quick and easy charging anywhere, minimizing preparation time.

Attach the reagent cartridge